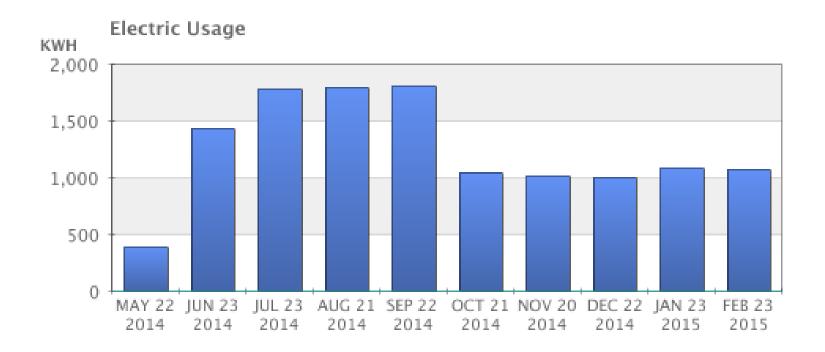

| Electric Service from 01/22/2015 - 02/22/2015 |                    |                     |                  |                      |  |
|            | Meter<br>Number                               | Current<br>Reading | Previous<br>Reading | Current<br>Usage | Reading<br>Type      |  |
| 6          | 07975520                                      | 007215             | 000144              | 1071 LWh         | Actual               |  |

| AMOUNT DUE                | \$134.00   |
|---------------------------|------------|
| Due Date:                 | 03/06/2015 |
| Account Number            |            |
| Service Address           |            |
| Previous Bill             | \$134.00   |
| Last Payment - 02/03/2015 | \$134.00   |





## Same household





Dollars

## Same household



KWH

## Same household



#### \*RATE BASED ON MONTHLY METER READINGS

| Summer Rate (Applicable during 4 monthly billing periods of June through September)                           |         |                                               |
|---------------------------------------------------------------------------------------------------------------|---------|-----------------------------------------------|
| Customer Charge - per month                                                                                   | \$8.00  |                                               |
| Low-Income Pilot Program Charge - per month                                                                   | \$0.03  |                                               |
| Energy Charge - per kWh