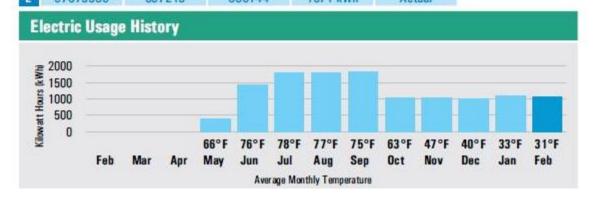

----------------|----------------------|--|
| El         | Electric Service from 01/22/2015 - 02/22/2015 |                    |                     |                  |                      |  |
|            | Meter<br>Number                               | Current<br>Reading | Previous<br>Reading | Current<br>Usage | Reading<br>Type      |  |
| 6          | 07975520                                      | 007215             | 000144              | 1071 LWh         | Actual               |  |

| AMOUNT DUE                | \$134.00   |
|---------------------------|------------|
| Due Date:                 | 03/06/2015 |
| Account Number            |            |
| Service Address           |            |
| Previous Bill             | \$134.00   |
| Last Payment - 02/03/2015 | \$134.00   |





## Same household





Dollars

## Same household



KWH

## Same household



#### \*RATE BASED ON MONTHLY METER READINGS

| Summer Rate (Applicable during 4 monthly billing periods of June through September)                           |         |                                               |
|---------------------------------------------------------------------------------------------------------------|---------|-----------------------------------------------|
| Customer Charge - per month                                                                                   | \$8.00  |                                               |
| Low-Income Pilot Program Charge - per month                                                                   | \$0.03  |