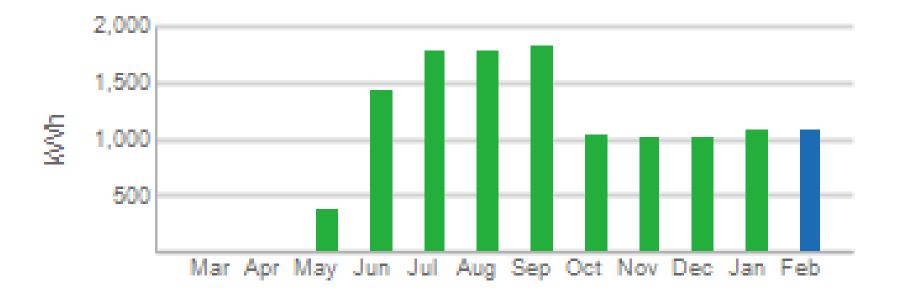

01/22/2015 - 02/22/2015 |                    |                     |                  |                      |  |
|            | Meter<br>Number                               | Current<br>Reading | Previous<br>Reading | Current<br>Usage | Reading<br>Type      |  |
| 6          | 07975520                                      | 007215             | 000144              | 1071 LWh         | Actual               |  |

| AMOUNT DUE                | \$134.00   |
|---------------------------|------------|
| Due Date:                 | 03/06/2015 |
| Account Number            |            |
| Service Address           |            |
| Previous Bill             | \$134.00   |
| Last Payment - 02/03/2015 | \$134.00   |





## Same household





Dollars

## Same household



KWH

## Same household



#### \*RATE BASED ON MONTHLY METER READINGS

| Summer Rate (Applicable during 4 monthly billing periods of June through September)                           |         |                                               |
|---------------------------------------------------------------------------------------------------------------|---------|-----------------------------------------------|
| Customer Charge - per month                                                                                   | \$8.00  |                                               |
| Low-Income Pilot Program Charge - per month                                                                   | \$0.03  |                                               |
| Energy Charge - per kWh