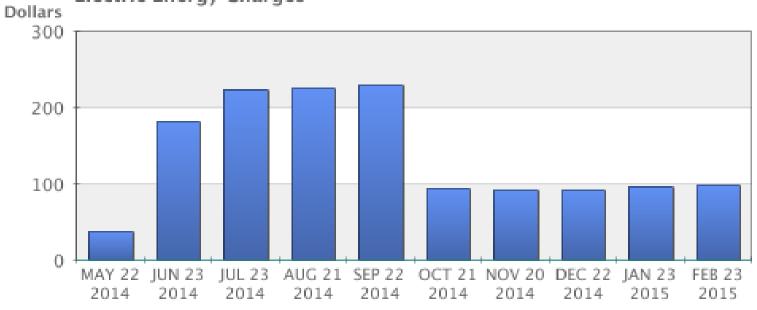

--------------|--|
| El         | Electric Service from 01/22/2015 - 02/22/2015 |                    |                     |                  |                      |  |
|            | Meter<br>Number                               | Current<br>Reading | Previous<br>Reading | Current<br>Usage | Reading<br>Type      |  |
| 6          | 07975520                                      | 007215             | 000144              | 1071 LWh         | Actual               |  |

| AMOUNT DUE                | \$134.00   |
|---------------------------|------------|
| Due Date:                 | 03/06/2015 |
| Account Number            |            |
| Service Address           |            |
| Previous Bill             | \$134.00   |
| Last Payment - 02/03/2015 | \$134.00   |





## Same household





Dollars

## Same household



KWH

## Same household



#### \*RATE BASED ON MONTHLY METER READINGS

| Summer Rate (Applicable during 4 monthly billing periods of June through September)                           |         |                                               |
|---------------------------------------------------------------------------------------------------------------|---------|-----------------------------------------------|
| Customer Charge - per month                                                                                   | \$8.00  |                                               |
| Low-Income Pilot Program Charge - per month                                                                   | \$0.03  |                                               |
| Energy