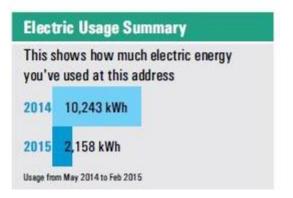

--------------|----------------------|--|
| El         | Electric Service from 01/22/2015 - 02/22/2015 |                    |                     |                  |                      |  |
|            | Meter<br>Number                               | Current<br>Reading | Previous<br>Reading | Current<br>Usage | Reading<br>Type      |  |
| 6          | 07975520                                      | 007215             | 000144              | 1071 LWh         | Actual               |  |

| AMOUNT DUE                | \$134.00   |
|---------------------------|------------|
| Due Date:                 | 03/06/2015 |
| Account Number            |            |
| Service Address           |            |
| Previous Bill             | \$134.00   |
| Last Payment - 02/03/2015 | \$134.00   |





## Same household





Dollars

## Same household



KWH

## Same household



#### \*RATE BASED ON MONTHLY METER READINGS

| Summer Rate (Applicable during 4 monthly billing periods of June through September)                           |         |                                               |
|---------------------------------------------------------------------------------------------------------------|---------|-----------------------------------------------|
| Customer Charge - per month                                                                                   | \$8.00  |                                               |
| Low-Income Pilot Program Charge - per month                                                                   | \$0.03  |